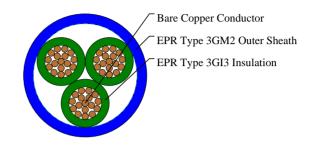

# CABLE CONSTRUCTION

Conductor: Bare copper stranded class 5 to VDE0295, IEC 60228 Insulation: EPR type 3GI3 Outer Sheath: EPR type 3GM2, coloured blue